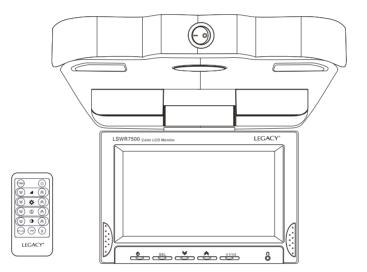

#### Panel

A.Door light On/Off C.Active menu E.Positive adjustment G.Earphone jack B.Power On/Off D.Negative adjustemnet F.V1/V2 switch

#### Remote control

1.Power On/Off 2.Volume -3.Volume + 4.Brightness -5.Brightness + 6.Colour-7.Colour + 8.Contrast-9.Contrast + 10.V1/V2 switch 11.Store 12.Display mode